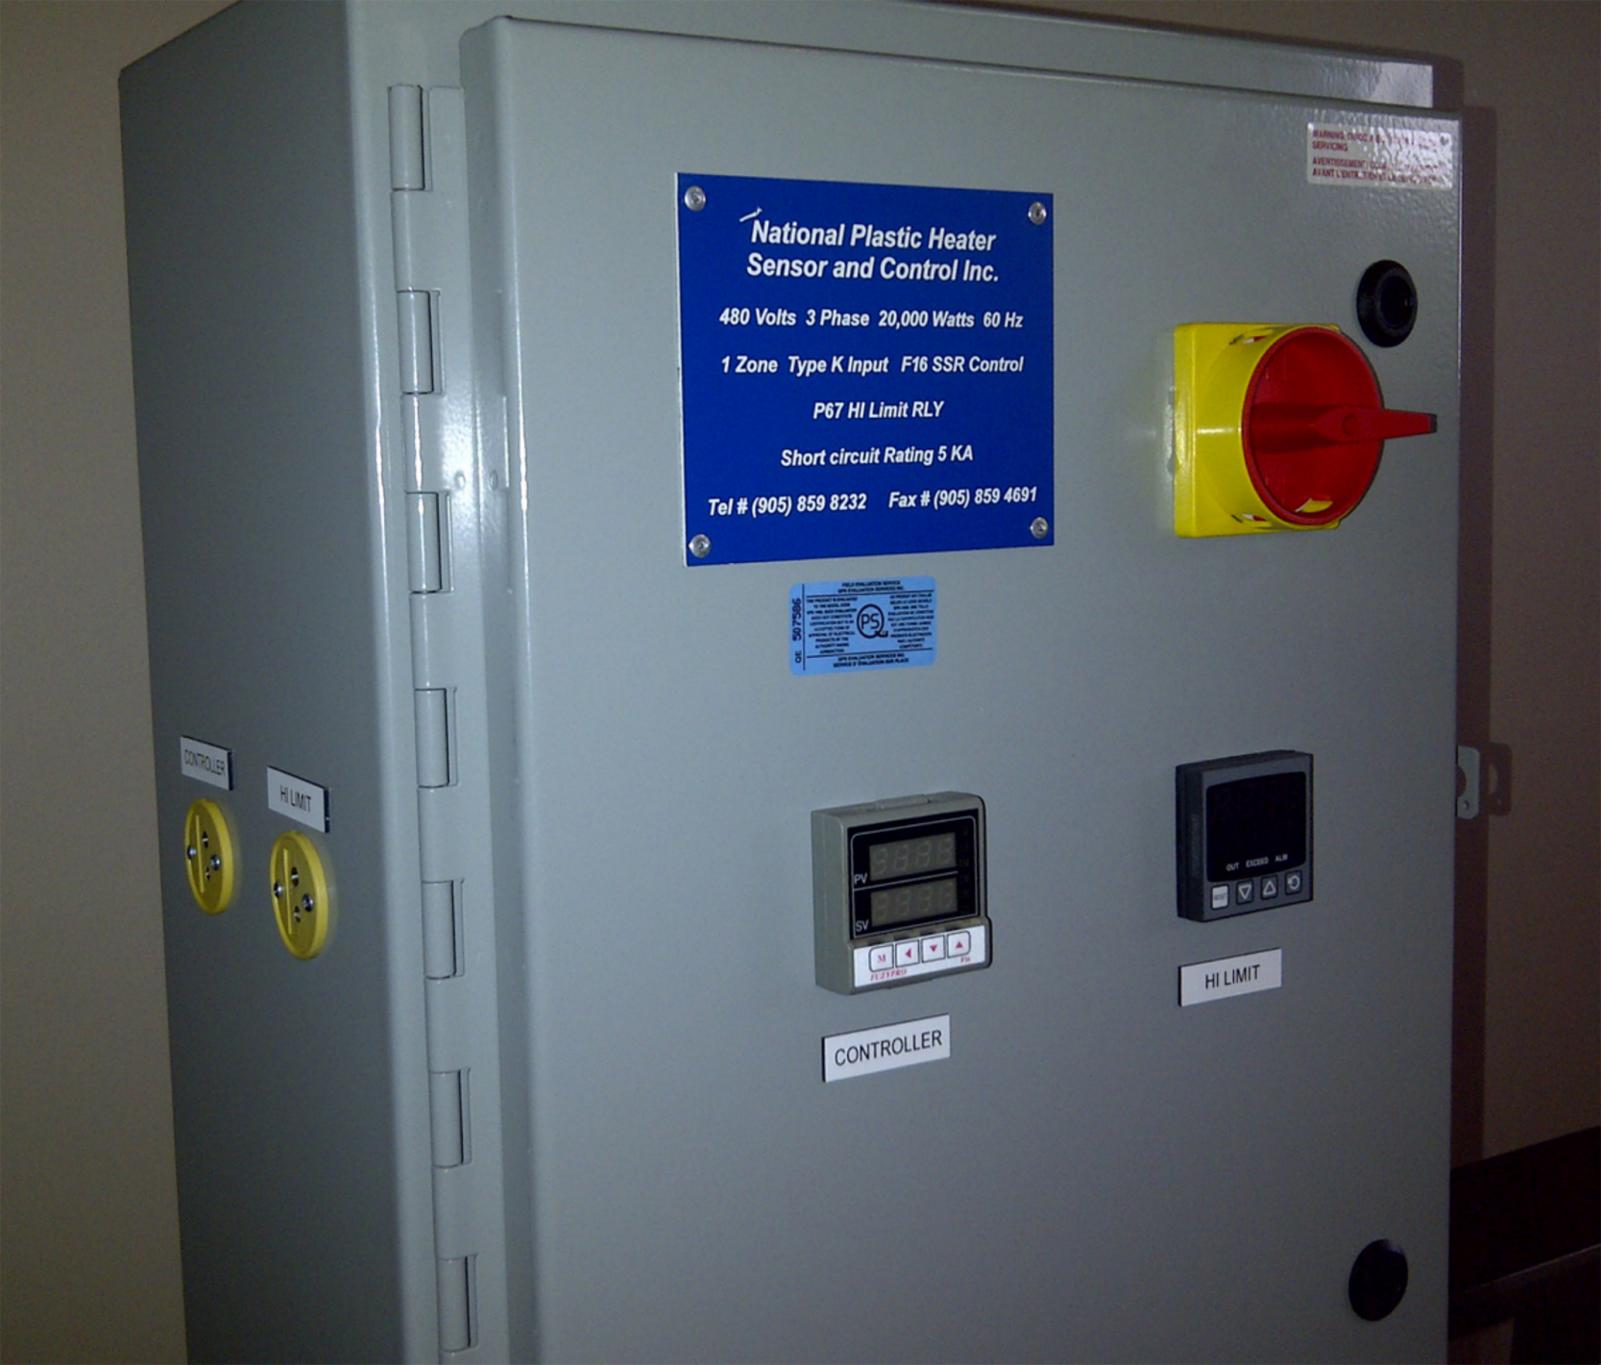

### National Plastic Heater Sensor and Control Inc.

480 Volts 3 Phase 20,000 Watts 60 Hz

1 Zone Type K Input F16 SSR Control

P67 HI Limit RLY

Short circuit Rating 5 KA

Tel # (905) 859 8232 Fax # (905) 859 4691

CONTROLLER

HI LIMIT

# CONTROLLER

HI LIMIT