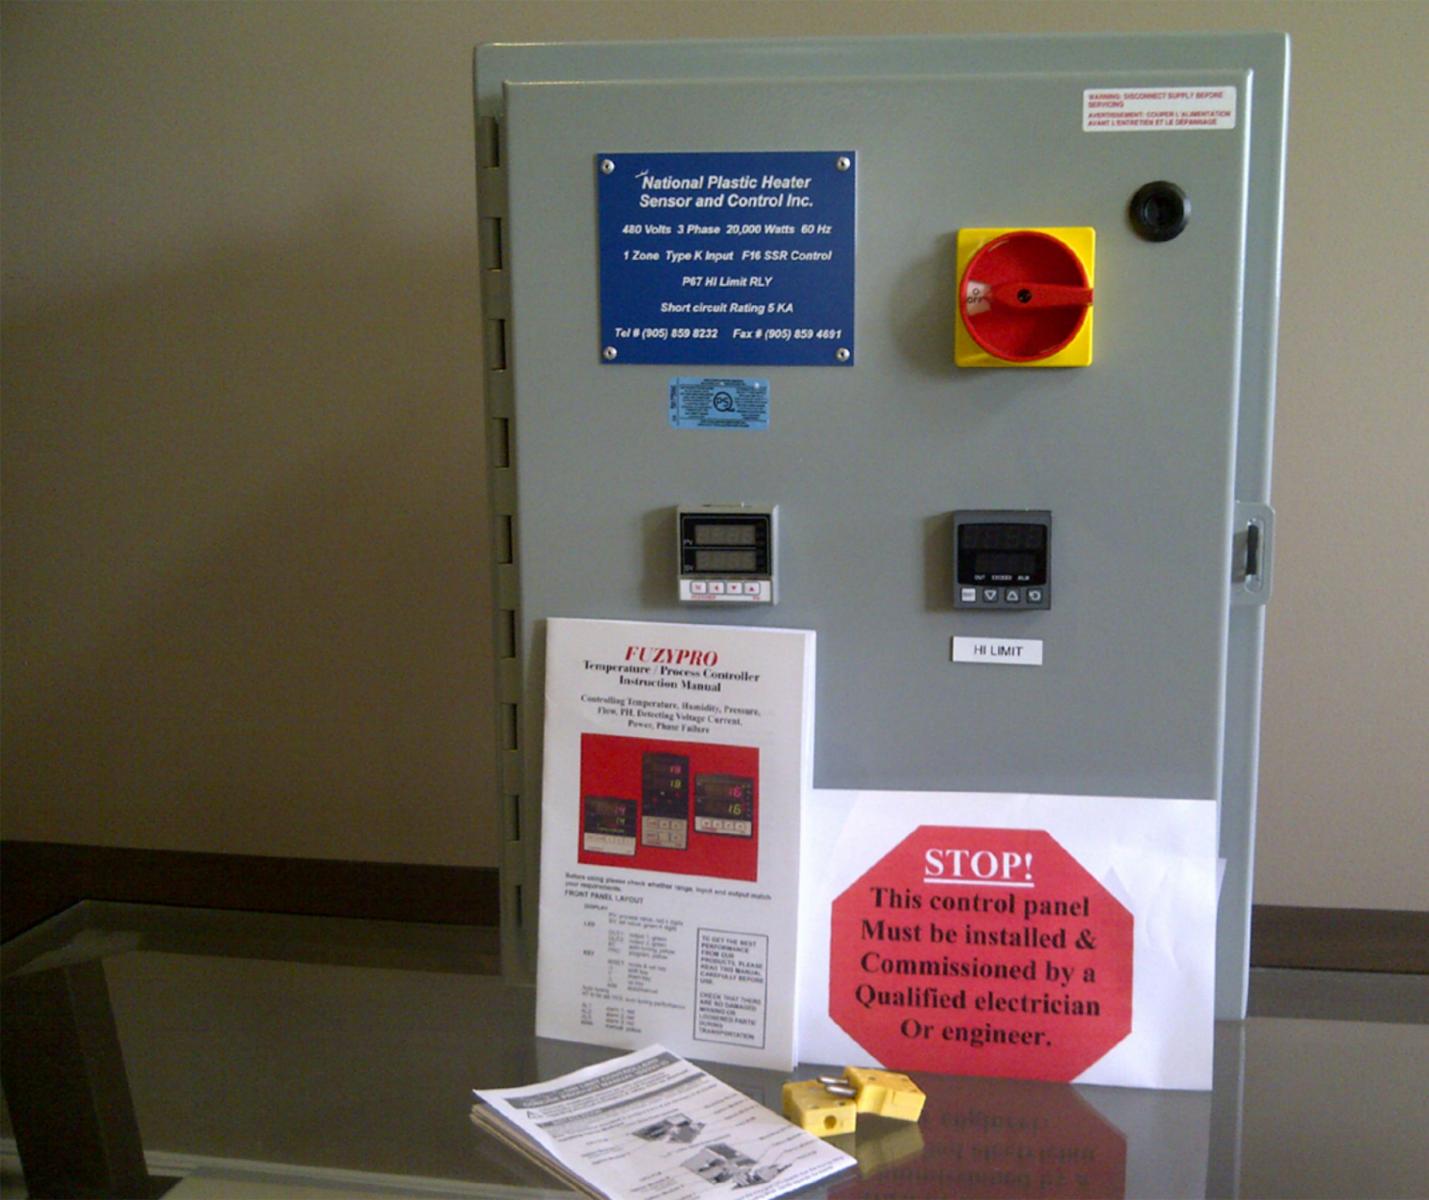

### National Plastic Heater Sensor and Control Inc.

480 Volts 3 Phase 20,000 Watts 60 Hz

1 Zone Type K Input F16 SSR Control

P67 HI Limit RLY

Short circuit Rating 5 KA

Tel # (905) 859 8232 Fax # (905) 859 4691

## HI LIMIT

**FUZYPRO** 

Temperature / Process Controller **Instruction Manual** 

Controlling Temperature, Humidity, Pressure, Flow, PH, Detecting Voltage Current, Power, Phase Failure

Before using please check whether range, input and output match FRONT PANEL LAYOUT

PV: process value, red 4 digits SV: set value, green 4 digits

TO GET THE BEST PERFORMANCE FROM OUR PRODUCTS, PLEASE READ THIS MANUAL CAREFULLY BEFORE

CHECK THAT THERE ARE NO DAMAGED LOOSENED PARTS TRANSPORTATION

# STOP!

This control panel Must be installed & Commissioned by a Qualified electrician Or engineer.