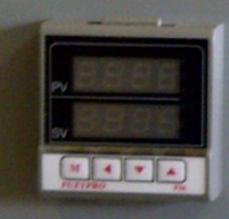

# CONTROLLER

## HI LIMIT

**FUZYPRO** 

Temperature / Process Controller **Instruction Manual** 

Controlling Temperature, Humidity, Pressure, Flow, PH, Detecting Voltage Current, Power, Phase Failure

Before using please check whether range, input and output match FRONT PANEL LAYOUT

PV: process value, red 4 digits SV: set value, green 4 digits

TO GET THE BEST PERFORMANCE FROM OUR PRODUCTS, PLEASE READ THIS MANUAL CAREFULLY BEFORE

CHECK THAT THERE ARE NO DAMAGED LOOSENED PARTS TRANSPORTATION