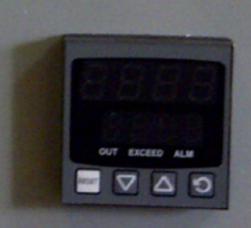

HI LIMIT

## HI LIMIT

**FUZYPRO** 

Temperature / Process Controller **Instruction Manual** 

Controlling Temperature, Humidity, Pressure, Flow, PH, Detecting Voltage Current, Power, Phase Failure

Before using please check whether range, input and output match FRONT PANEL LAYOUT