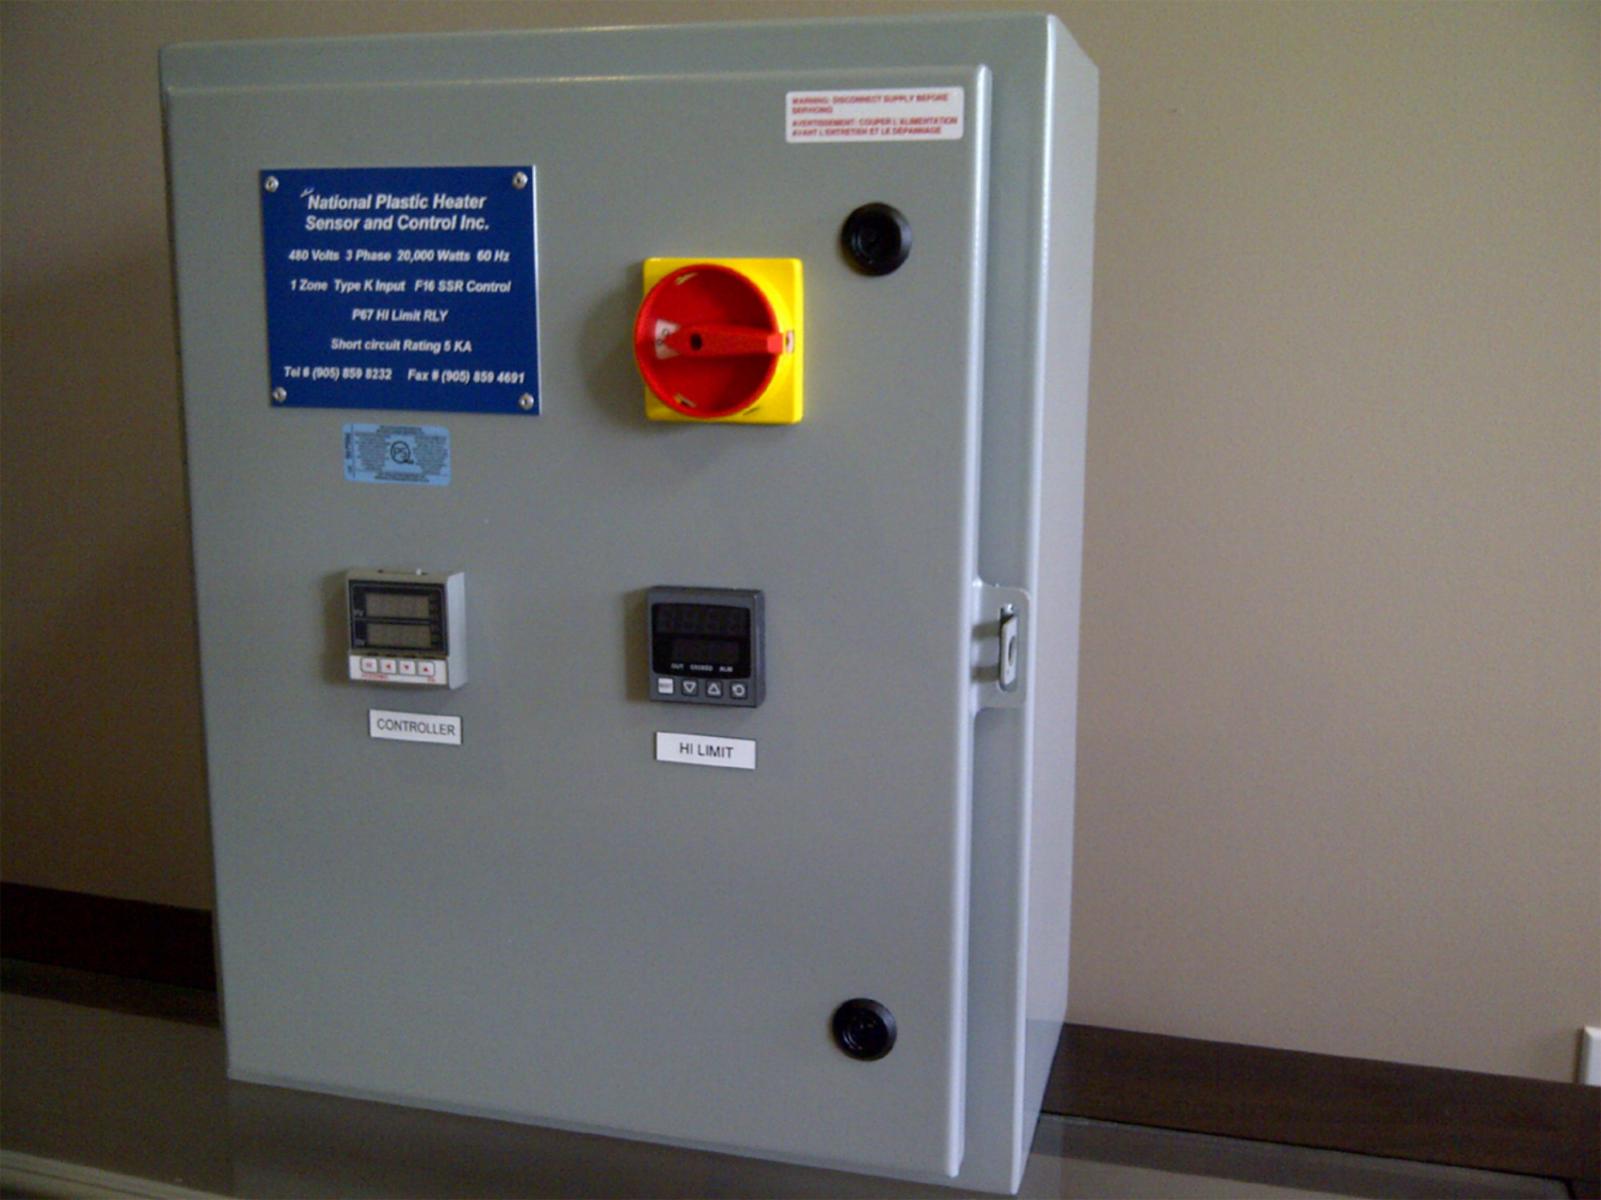

### National Plastic Heater Sensor and Control Inc.

480 Volts 3 Phase 20,000 Watts 60 Hz

1 Zone Type K Input F16 SSR Control

P67 HI Limit RLY

Short circuit Rating 5 KA

Tel # (905) 859 8232 Fax # (905) 859 4691

CONTROLLER

HI LIMIT