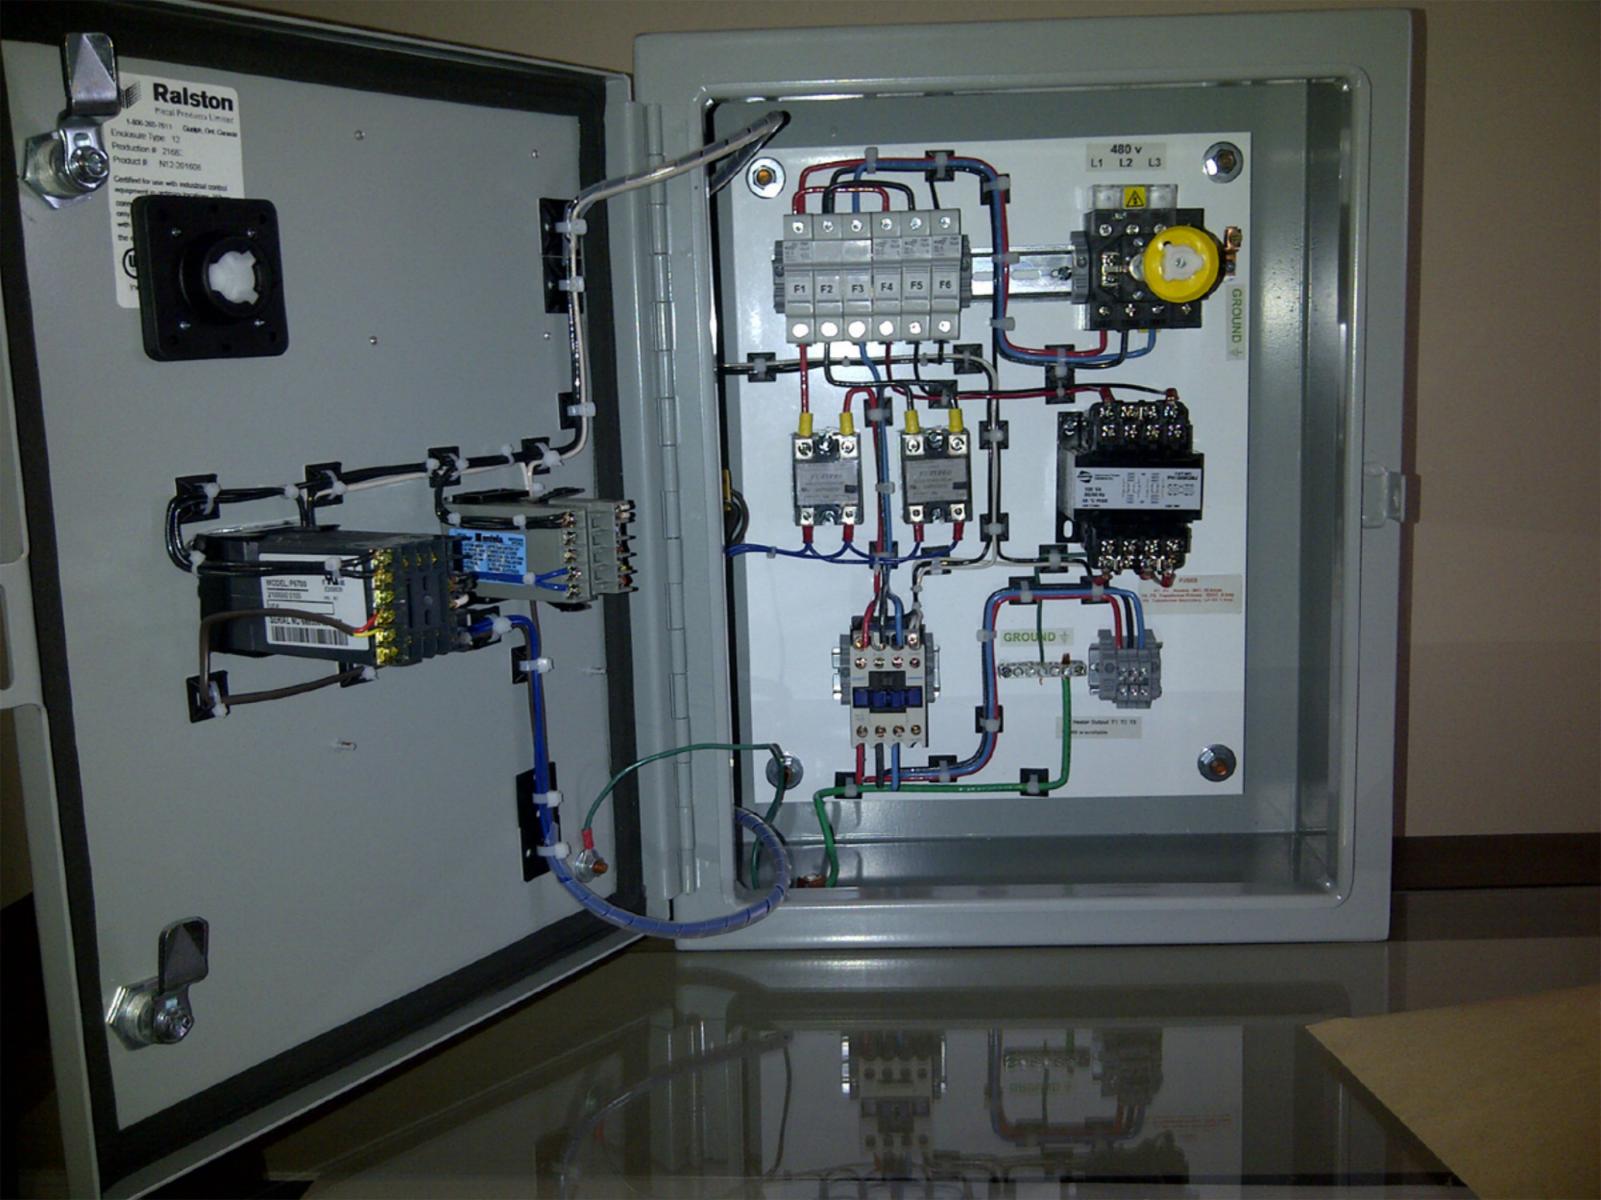

### National Plastic Heater Sensor and Control Inc.

480 Volts 3 Phase 20,000 Watts 60 Hz

1 Zone Type K Input F16 SSR Control

P67 HI Limit RLY

Short circuit Rating 5 KA

Tel # (905) 859 8232 Fax # (905) 859 4691





CONTROLLER





HI LIMIT



# CONTROLLER



## HI LIMIT







**FUZYPRO** 

Temperature / Process Controller **Instruction Manual** 

Controlling Temperature, Humidity, Pressure, Flow, PH, Detecting Voltage Current, Power, Phase Failure



Before using please check whether range, input and output match FRONT PANEL LAYOUT

PV: process value, red 4 digits SV: set value, green 4 digits

TO GET THE BEST PERFORMANCE FROM OUR PRODUCTS, PLEASE READ THIS MANUAL CAREFULLY BEFORE

CHECK THAT THERE ARE NO DAMAGED LOOSENED PARTS TRANSPORTATION

HI LIMIT

# STOP!

This control panel Must be installed & Commissioned by a Qualified electrician Or engineer.